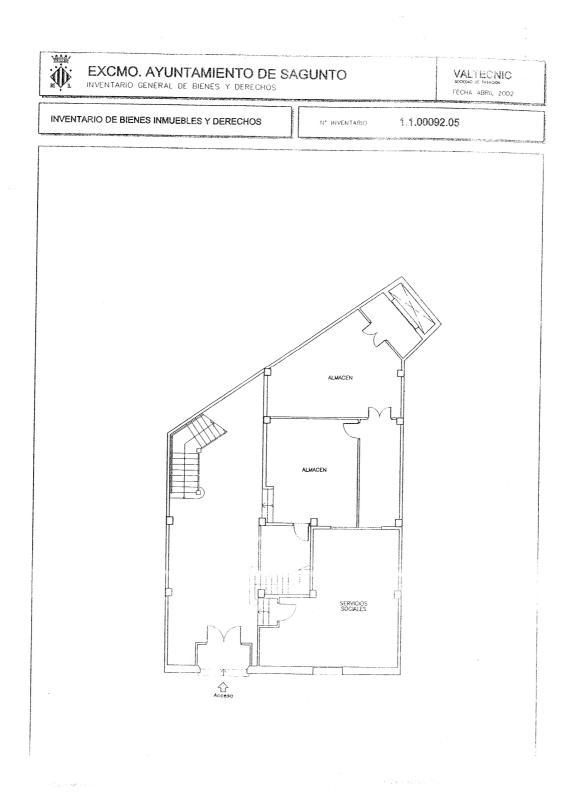

# DISTRIBUCIÓN DE LOS ESPACIOS

#### PLANTA BAJA

Recepción + almacén



## **ENTRESUELO**

Despacho + aula talleres indumentaria, higiene y cosmética/ Schola /escritura



#### 1<sup>a</sup> PLANTA

Dos aulas talleres diáfanas (un aula-taller de mosaicos, juegos romanos y otra aula taller con mitología y ciencia) Tirar todos los tabiques y poner una puerta corredera.

| EXCMO. AYUNTAMIENTO DE SAGUNTO           |                      |  | VALTECNIC<br>SOCEDAD M LASACION<br>FECHA ABRIL 2002 |  |
|------------------------------------------|----------------------|--|-----------------------------------------------------|--|
| NVENTARIO DE BIENES INMUEBLES Y DERECHOS |                      |  | 1.1.00092.05                                        |  |
| Gabinette de<br>PRENSA                   | SALA DE<br>REUNIONES |  | 5